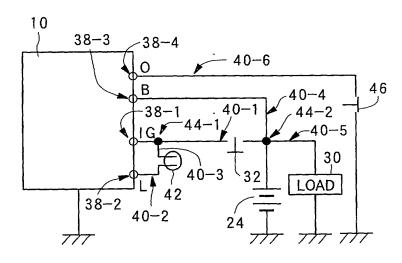

Title: POWER GENERATING CONTROLLER OF A VEHICLE Inventor(s): Kazuhiko MORIMOTO et al Serial No.: Unknown

Docket No.: Unknown
Docket No.: Saigoh C289

5/8

FIG. 6

FIG. 7